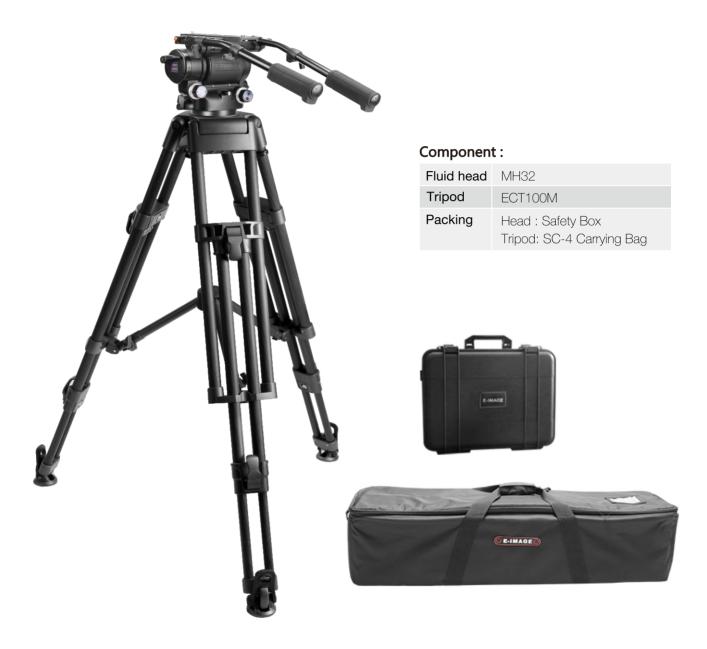

| Model    | MOTUS 32 (MH32 Fluid Head + ECT100M Carbon Fiber Tripod) |
|----------|----------------------------------------------------------|
| MAX      | 32.0kg / 70.5lbs                                         |
|          | 175.0cm / 68.9in                                         |
|          | 78.0 / 30.7in                                            |
|          | 97.0cm / 38.2in                                          |
| 9        | 15.2kg / 33.5lbs                                         |
| <b>•</b> | 100mm                                                    |
| Packing  | Head (Safety Box) / Tripod (SC-4 Carrying Bag)           |